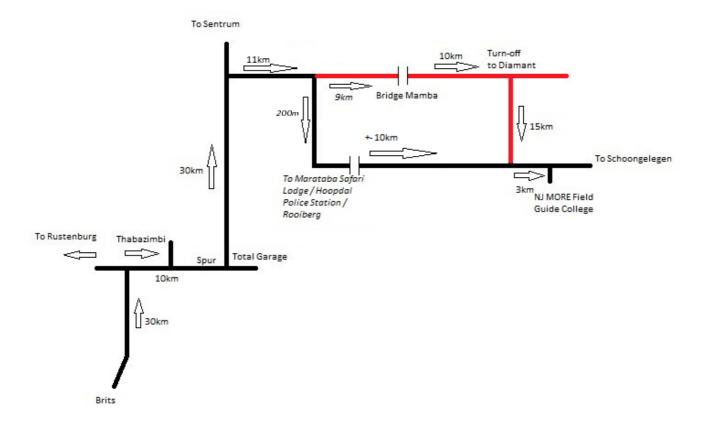

## Travel Directions MORE Field Guide College, NJ MORE Campus

- To Thabazimbi/Limpopo (via Brits R511 or via Bela Bela)
- In Thabazimbi turn left at the Total Garage to Lephalale (R510)
- After 30 km turn right to Lephalale
- After 11 km turn right to Hoopdal/Marataba Safari Lodge
- After 100 m (just after boom gate) turn left (towards Tweeloopfontein)
- After about 200 m you cross a bridge
- After the bridge follow the gravel road for +- 10km until you get to a junction, go straight (towards
  Schoongelegen)
- After 3.5 km you find a green gate to your right hand side this is the NJ MORE Camp

The bridge on the gravel road sometimes floods in the rainy season. In this case follow these directions (see red

## lines on the map on the next page):

- Pass the turn-off to Hoopdal/Marataba Safari Lodge and after 19 km turn right to Diamant
- Go through boom gate, continue 15 km straight on the dirt road (you pass Matla Mamba Safaris)
- At the T-junction turn left towards "Schoongelegen"
- After 3.5 km you find a green gate to your right hand side this is the NJ MORE Camp

Contact details NJ MORE landline 087 980 4144 Candice Grover / General Manager / 083 574 1660